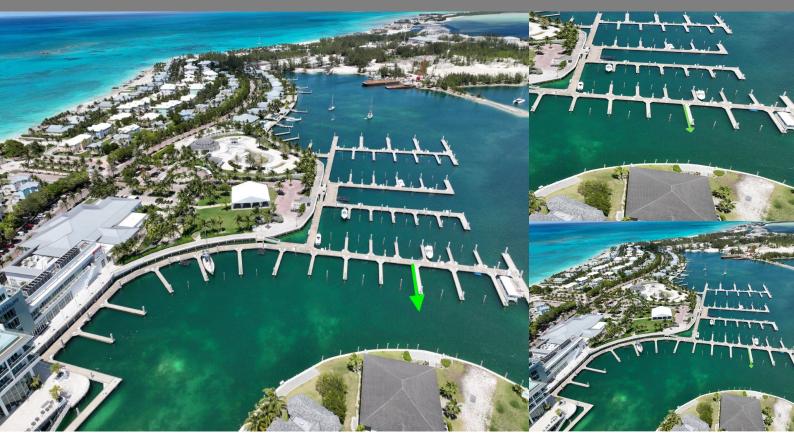

Bimini Bay, Bimini

Dockslip

## REF#57316

\$195,000

LOT SIZE 60 feet

Location: Bimini Bay, Bimini

Amenities: 24-Hour Security, Canal Front, Community Pool, Gated Community, Ocean Front, Ocean View, Private Dockage, T.

Summary: The Bimini Bay Mega Marina is a luxury mega-yacht marina just off the coast of Florida, with all the pleasures of The Bahamas. This marina is an official port of entry into The Islands of The Bahamas, offering Customs and Immigration to make your entry process easy and convenient. This slip Inagua #15, is a 60ft marina slip located at the Bimini Bay Mega Marina at the Hilton Hotel.

As an investment, these slips rent for an average of \$5.30 per ft. per day with a minimum charge of 40ft. The monthly dues on Inagua #15 are approximately \$550.00 inclusive of taxes. These floating docks are in a protected area, perfect for boaters who may want to stay for a few hours, overnight or for an entire season. You can walk right up to the resortâ€<sup>™</sup>s main amenities which include the lagoon-style pool, casino, and the resortâ€<sup>™</sup>s signature restaurants. Enjoy Bimini at your leisure, knowing your boat is taken care of with services and amenities that are second to none.