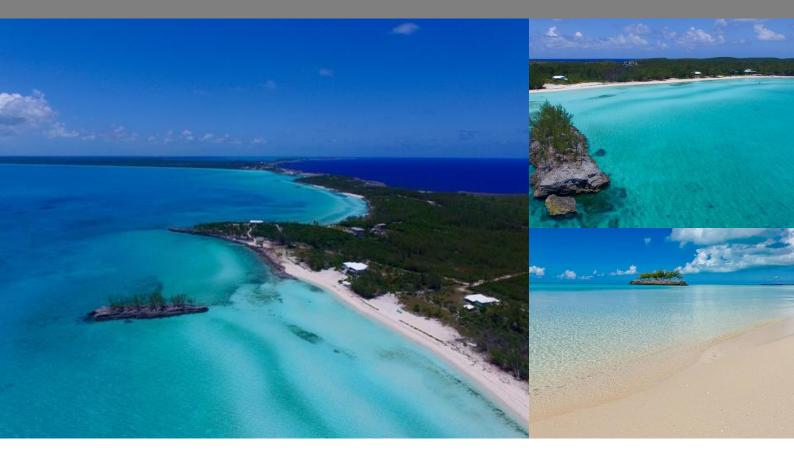

\$4,950,000

Location: Gregory Town, Eleuthera

Amenities: None,Ocean View,Ocean Front,Acreage,Beach Access.

Summary: This rare 12-acre parcel boasts 432 feet of pristine white sands beachfront located on the Caribbean side, just steps from the Glass Window Bridge. The picturesque cove, Gaulding Cay, is one of the most desirable beaches in North Eleuthera. This is a unique opportunity to build your family estate or develop commercially for multi-family cottages or an intimate boutique hotel. The property offers 600 feet on Queens Hwy where utilities are found.