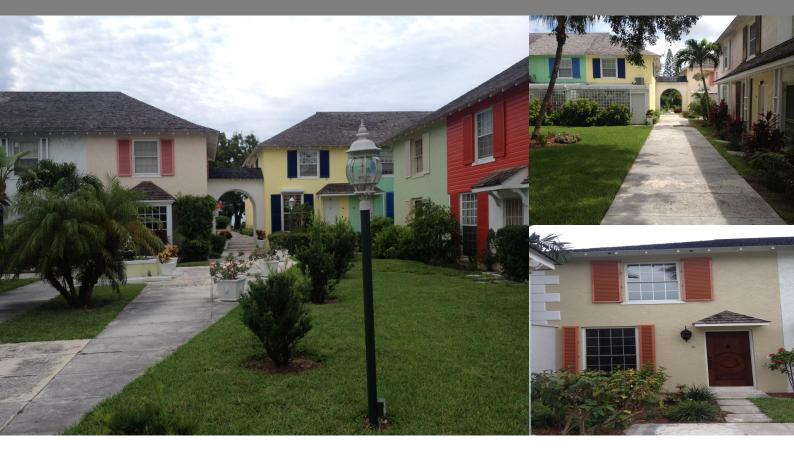

Location: Cable Beach, Nassau / New Providence

Amenities: Beach Access, Community Pool, Gated Community, Ocean Front.

Summary: A turnkey two-bedroom, two-bathroom townhouse with beach access located in a gated waterfront community of Harbour Mews on Cable Beach. The property has a shared pool and each unit has a covered parking space. The maintenance staff is on duty during the day and there is night security in the evenings. This unit is offered furnished and has a washer and dryer.