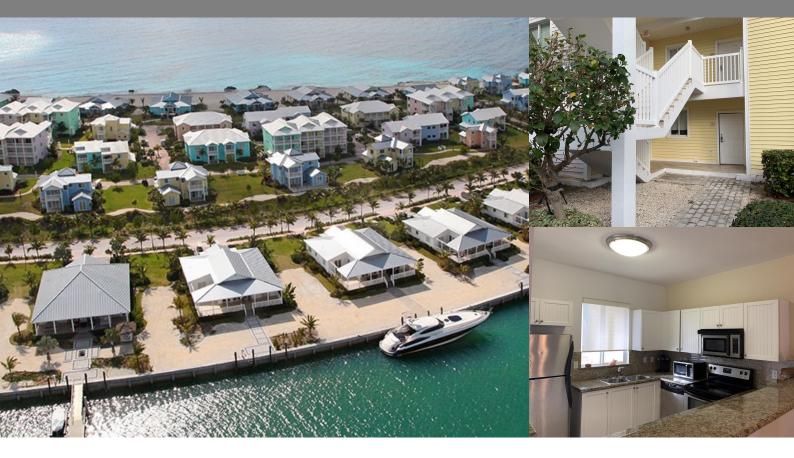

## Bimini Bay, Bimini

Condo/Townhouse

REF#43615

BEDS BATHS

SQ. FT. BEDS BAT 1,200 sq. 2 2 ft. \$185,000

Location: Bimini Bay, Bimini

Amenities: 24-Hour Security, Beach Access, Community Club House, Community Dockage, Community Pool, Gated Community.

Summary: Unit 33112 is located within the private community of Bimini Bay. This unit is priced to sell. A quick walk to the Hilton at Resorts World and Casino.

Getting to the island is easy as a 2 hour boat ride or 20 minute plane ride from Miami. Bimini is known for its beautiful white sand beaches, crystal clear turquoise waters and some of the best top fishing spots in the world. The condo is located in a very quiet and safe gated community.

The HOA fees are approximately \$1,100 monthly and include building insurance, waste treatment plant, common area electric, common area water, landscaping monthly pest control services (interior) and mosquito treatment for the property, and 1 cable box and internet.