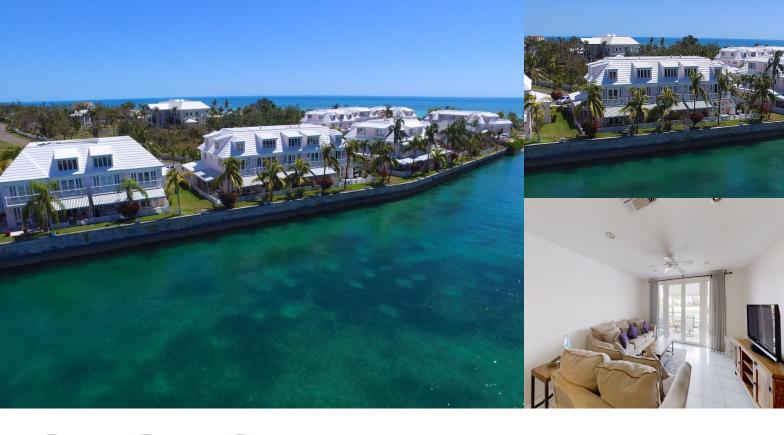

## Providence, Nassau / New Providence, Nassau / New

REF#49652

2,000 sq. ft.

BED!

3

BATHS

3.5

Location: Port New Providence, Nassau / New Providence

Amenities: 24-Hour Security, Beach Access, Canal Front, Community Club House, Community Dockage, Community Pool, Gate.

Summary: This turnkey canal front townhouse is in Seapointe, Port New Providence. This unit is bright, airy, spacious and in immaculate condition. Located on 3 levels with water views on each floor this unit consists of 3 bedrooms, 3.5 bathrooms, a kitchen, dining room and living room that opens onto a covered canal front patio. Additional features include hurricane impact windows and doors, private balcony off the master bedroom, laundry room, ceiling fans, 2 parking spots, dishwasher and much more. Amenities of Seapointe include a private beach, pool/gazebo, full backup generator, tennis courts, playground, clubhouse, and dockage.