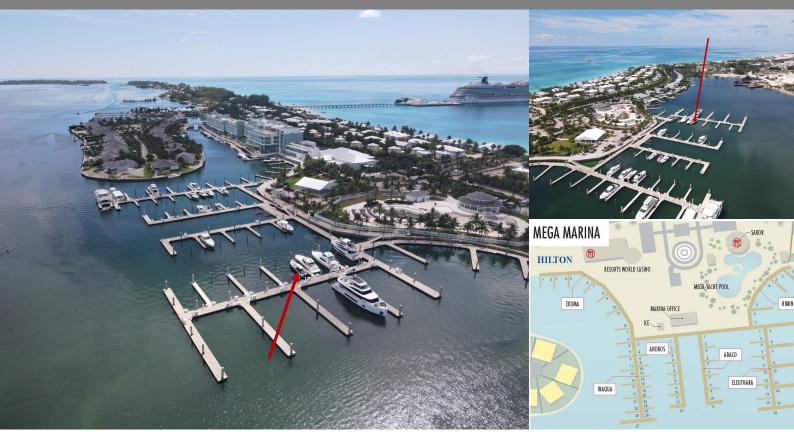

Bimini Bay, Bimini Dockslip

REF#46074

\$220,000

60 feet

Location: Bimini Bay, Bimini

Amenities: 24-Hour Security, Beach Access, Community Pool, Gated Community, Ocean View, Private Community, Private Do.

Summary: The Bimini Bay Mega Marina is a luxury mega-yacht marina just off the coast of Florida, with all the pleasures of The Bahamas. This marina is an official port of entry into The Islands of The Bahamas, offering Customs and Immigration to make your entry process easy and convenient. This slip, Eleuthera #9, is a 60ft marina slip located at the Bimini Bay Mega Marina situated adjacent to the Hilton at Resorts World Bimini. It is within. These floating docks are in a protected area, perfect for boaters who may want to stay for a few hours, overnight, or for an entire season. You can walk right up to the resort's main amenities which include the lagoon-style pool, casino, and the resort's signature restaurants. Enjoy Bimini at your leisure, knowing your boat is taken care of with services and amenities that are second to none. As an investment, these slips rent for an average of \$5.30 per ft. per day with a minimum charge of 40ft.