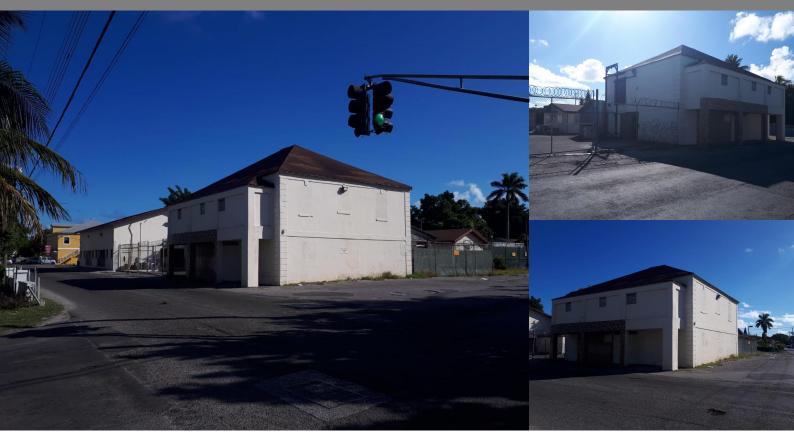

## Nassau / New Providence

Commercial Bldg

REF#50911

LOT SIZE 15,000 sq. ft. SQ. FT. 3,714 sq. ft. \$800,000

Location: Nassau / New Providence

Amenities: .

Summary: Come see these centrally located, highly trafficked, popular commercial buildings in the heart of the Shirley Heights subdivision area (Palmdale area). The complex has two single story and one two story commercial buildings which are about 20 plus years old but have been well maintained over the years. The total 15,000 square foot lots hold approximately 3,700 plus square feet in commercial building space; that currently has warehouse space, office space (with 1 office, 1 bath, open area, etc.), a kitchenette and storage area. The property is fully enclosed by chain link fence and is easily accessible via Arundel Street and Mount Royal Avenue.

These buildings have great frontage, making this a great commercial package with huge investment potential. The buildings are priced to sell and won't last long. Call us today for more information or to arrange a viewing.