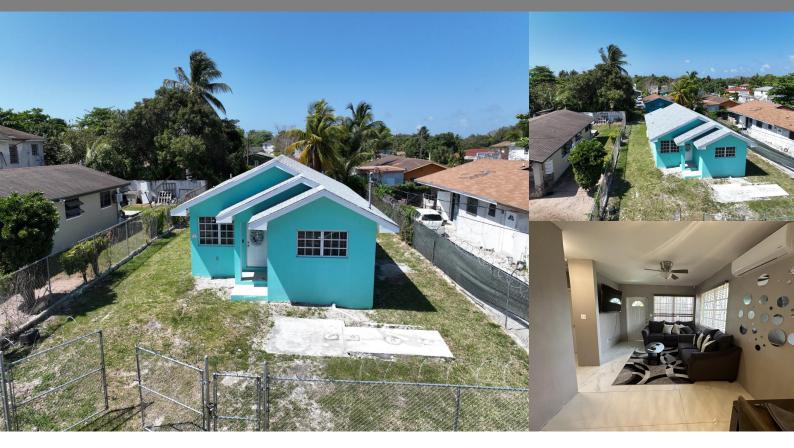

## Nassau Village, Nassau / New Browideniceome

REF#52961

| LOT SIZE         | SQ. FT.          | BEDS | BATHS |
|------------------|------------------|------|-------|
| 5,000 sq.<br>ft. | 1,100 sq.<br>ft. | 2    | 2     |

\$225,000

Location: Nassau Village, Nassau / New Providence

Amenities: Pet Friendly.

Summary: This 2- bed -2 bath single family home covers one main floor and is approximately 1,000 sq ft. The floor plan comprises of two rooms, two washrooms, and living/dining area. The home is fitted with ceramic tiles, split a/c units and stainless-steel kitchen appliances. The home sits on a 5,000 sqft lot and is fully fenced with a backyard which is perfect for entertaining guests. You are near to several restaurants, shopping centers, churches, and community centers.