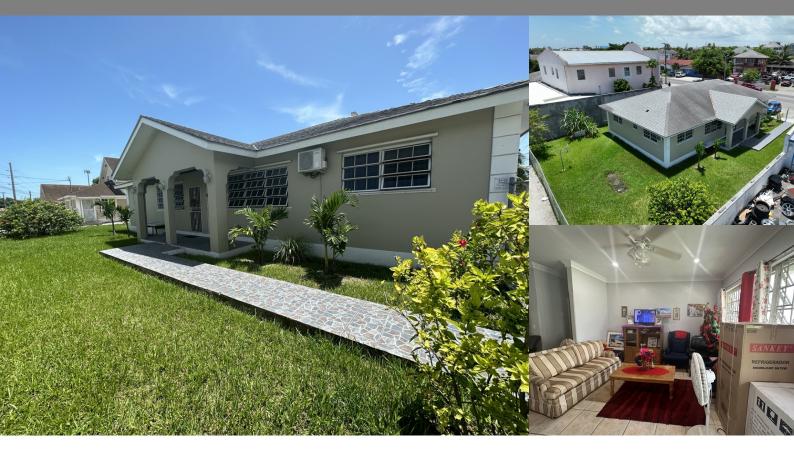

## Cowpen Road, Nassau / New Providence

Multi-Family

REF#53781

LOT SIZE 6,600 sq.

ft.

SQ. FT.

2,059 sq. ft.

BEDS

4

BATHS

3

\$339,000

Location: Cowpen Road, Nassau / New Providence

Amenities: .

Summary: Located right off of Cow Pen Road, this well-maintained duplex is now on the market! The property is comprised of two units, one of which is a 2-bedroom, 2-bathroom unit, and the other is also a 2-bedroom, 1-bathroom unit. In addition to being a great investment property, this duplex is zoned commercial as well. This property is a must-see for first-time buyers or investors looking for income-producing properties.