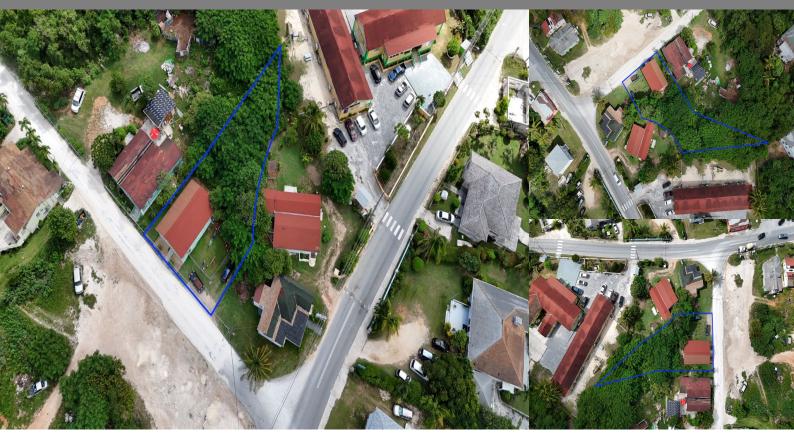

## Queen's Highway, Eleuthera

Commercial Bldg

## REF#54854

LOT SIZE 12,268 sq. ft. SQ. FT. 1,000 sq. ft. \$405,000

Location: Queen's Highway, Eleuthera

Amenities: .

Summary: Commercial building with 1,000 square feet, offering an extremely practical and functional space and location, which can be used for a variety of commercial purposes.

Located off the main Queen's Highway, giving an excellent vantage point for passerby. The building is currently used as a preschool and can be reconfigured into any commercial purpose space, ample enough for offices, retail, etc., endless creative potential.

The total square footage of the land comprises of 12,268 square feet, the back portion of the property provides lots of parking space or can be used for additional building(s).

This is an amazing commercial opportunity in the heart of the town of Governor's Harbour, Eleuthera, The Jewel of The Bahamas.