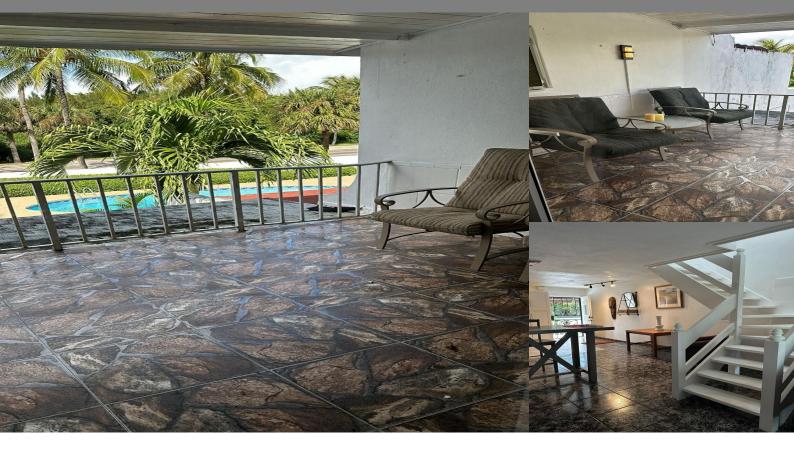

\$420,000

Location: Paradise Island, Paradise Island

Amenities: Swimming Pool, Kitchen Built-in(s), Fully Walled, Cable, Furnished, Short Term Allowed, Adult Oriente.

Summary: A 2 bed 1 bath pool view townhouse on Paradise Island at Suffolk House. It is in walking distance or a short drive to Atlantis, The One and Only Ocean Club, The Cloisters, Paradise Island Golf course and Marin and local restaurants. It is an excellent investment opportunity or very nice home. Make it your investment of choice today. Current HOA fees are \$130.00/month Central air in the unit and a split level a/c downstairs.