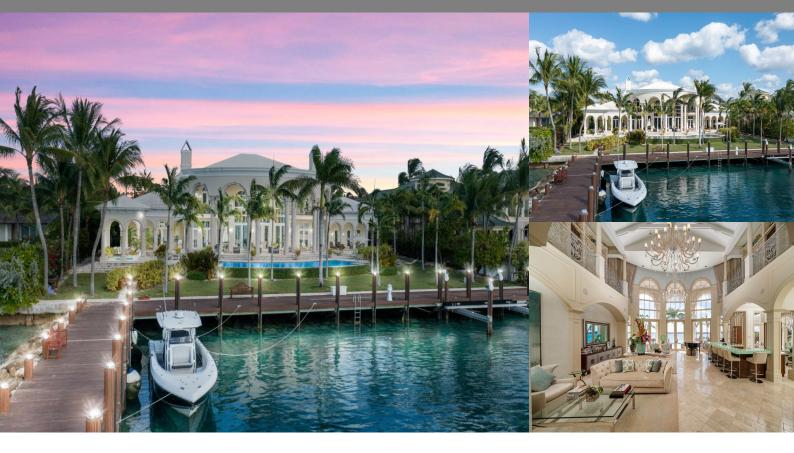

## Paradise Island, Paradise Island Single Family Home

REF#48013

| LOT SIZE | SQ. FT. | BEDS | BATHS |
|----------|---------|------|-------|
| 40946    | 40946   | 6    | 7     |

## \$13,780,000

Location: Paradise Island, Paradise Island

Amenities: Additional Accom., Security System, Swimming Pool, Dock, Stand-by Generator, 24 Hour Security, Furni.

Summary: One of a kind Venetian style palace offering stunning views of Nassau Harbour! Designed by world renown interior designer Steven Zelman, with an island/Euro contemporary flare, this home is a must see to appreciate. As you approach the property you are met with a hand-laid brick driveway that takes you to a majestic porte cochere with 40ft pillars giving the home a grandiose feel. As you walk through the 15 ft double mahogany door your breath is taken away by the 35 ft. cathedral ceilings and 30 ft. Palladian style windows that offer unprecedented water views of your very own private marina and Nassau Harbour. No expense was spared in redesigning the home, from a 1 of 1 Mother of Peal mantel, custom made New Zealand wool and India silk rugs, and custom 7 ft. chandeliers painted by Ferrari and adorned with crystals. The open plan floor design allows for guest to flow freely throughout the home and enjoy all the different entertaining areas the house has to offer.