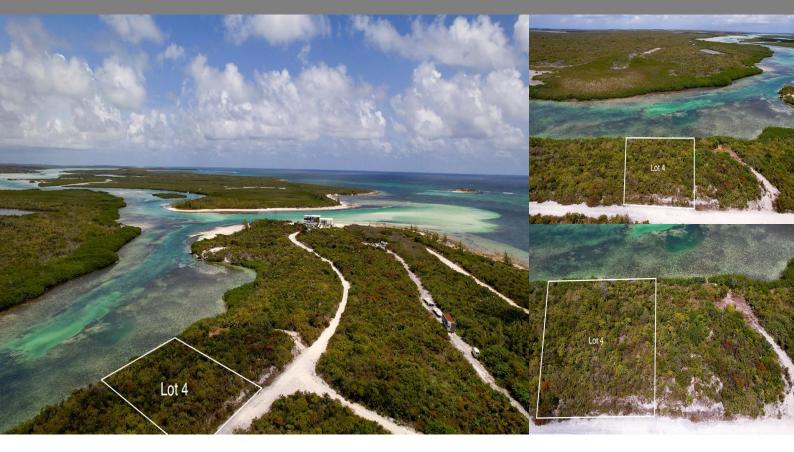

BATHS

\$55,000

Location: Columbus Landings, San Salvador

Amenities: None.

Summary: This waterfront lot is located in Pigeon Creek in Snow Bay, in an area called Columbus Landings 3. The area is peaceful and quiet, with a stunningly beautiful beach only a couple of minute's walk away. The lot is facing the nature preserve Pigeon Creek that comes in from the ocean and splits up in two directions and goes for miles in each direction. Perfect for kayaking or canoeing, even paddle boarding, with its shallow debt and protected location. Pigeon Creek contains many kinds of precious oceanic wild life like turtles, starfish, conch, crawfish, red crabs and hundreds of baby fish species that are hatched in the plentiful mangrove areas. The road goes to the lot. There is no electricity or telephone lines in this area, so you rely on solar power, a generator and cell phones.